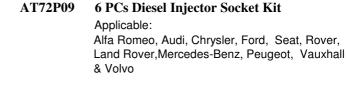

- AT72P07 **4 PCs Injector Puller With Slide Hammer** Applicable: Mercedes CDI Engines Material: Cr-Mo Steel Total length: 380 mm Slide Hammer: 0.7 KGs Adaptor: M27 x 1.0P

AT72P11 6 PCs Diesel Injector Seat Cutter Set Contents and Applicable: 15 x 19 mm Flat Reamer for Universal injector 17 x 17 mm Flat Reamer for Delphi/Bosch injectors (BMW/PSA/Renault/Ford) 17 x 19 mm Flat Reamer for Bosch injectors (Mercedes CRD) 17 x 21 mm Angled Resmer for Fiat/Iveco T-Handle Pilot Post