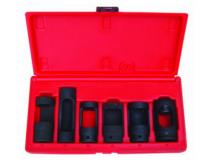

- AT72P07 **4 PCs Injector Puller With Slide Hammer** Applicable: Mercedes CDI Engines Material: Cr-Mo Steel Total length: 380 mm Slide Hammer: 0.7 KGs Adaptor: M27 x 1.0P

AT72P11 6 PCs Diesel Injector Seat Cutter Set Contents and Applicable: 15 x 19 mm Flat Reamer for Universal injector 17 x 17 mm Flat Reamer for Delphi/Bosch injectors (BMW/PSA/Renault/Ford) 17 x 19 mm Flat Reamer for Bosch injectors (Mercedes CRD) 17 x 21 mm Angled Resmer for Fiat/Iveco T-Handle Pilot Post