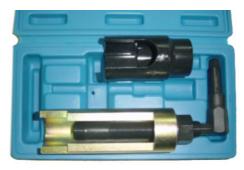

- AT72P07 **4 PCs Injector Puller With Slide Hammer** Applicable: Mercedes CDI Engines Material: Cr-Mo Steel Total length: 380 mm Slide Hammer: 0.7 KGs Adaptor: M27 x 1.0P

AT72P11 6 PCs Diesel Injector Seat Cutter Set Contents and Applicable: 15 x 19 mm Flat Reamer for Universal injector 17 x 17 mm Flat Reamer for Delphi/Bosch injectors (BMW/PSA/Renault/Ford) 17 x 19 mm Flat Reamer for Bosch injectors (Mercedes CRD) 17 x 21 mm Angled Resmer for Fiat/Iveco T-Handle Pilot Post