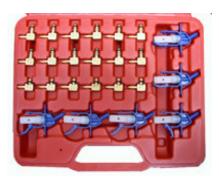

### AT72P21 24 PCs Set For Flow Meter Common Rail

#### Applicable:

Direct Measurement of Return Flow of the Injector Measurement of Return Flow using External Flow Meter Possibility of Simultaneous Measurement of up to 6 injectors Box for Transportation and Storage is Included Set includs 24 PCs Injector Adaptors for Bosh H-01, Siemens, Denso-03 and Delphi Injector