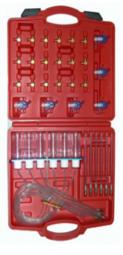

### AT72P19 Flow Meter Common Rail Adaptor Set Applicable:

Direct Measurement of Return Flow of the Injector Measurement of Return Flow Using External Flow Meter Possibility of Simultaneous Measurement of Up to 6 injectors Box for Transportation and Storage is included Set includs 24 PCs Injector Adaptors for Bosh, Siemens, Denso and Delphi Injector