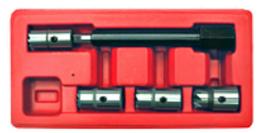

- AT72P07 **4 PCs Injector Puller With Slide Hammer** Applicable: Mercedes CDI Engines Material: Cr-Mo Steel Total length: 380 mm Slide Hammer: 0.7 KGs Adaptor: M27 x 1.0P

AT72P11 6 PCs Diesel Injector Seat Cutter Set Contents and Applicable: 15 x 19 mm Flat Reamer for Universal injector 17 x 17 mm Flat Reamer for Delphi/Bosch injectors (BMW/PSA/Renault/Ford) 17 x 19 mm Flat Reamer for Bosch injectors (Mercedes CRD) 17 x 21 mm Angled Resmer for Fiat/Iveco T-Handle Pilot Post