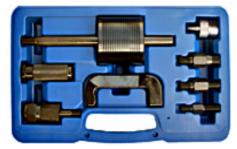

#### AT72P01 9Pcs Injector extractor Set Contents:

Sliding Hammer: 1.75 KGs Adaptor: M17 x 1.0 Adaptor: M27 x 1.0 for Bosch injector Nozzle Adaptor: Puller with M12 x 1.75P

AT72P05 **3 PCs Injector Nozzle Extractor** With Splinder Applicable: Mercedes CDI Engines Jeep Grand Cherokee 2.7