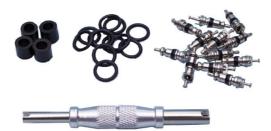

#### AT72P17 Fuel Injector Seal Kit

Contents: 1, 2-in-1 Valve Core Tool 12, O-Ring 12, Valve Core 4, Special Seal